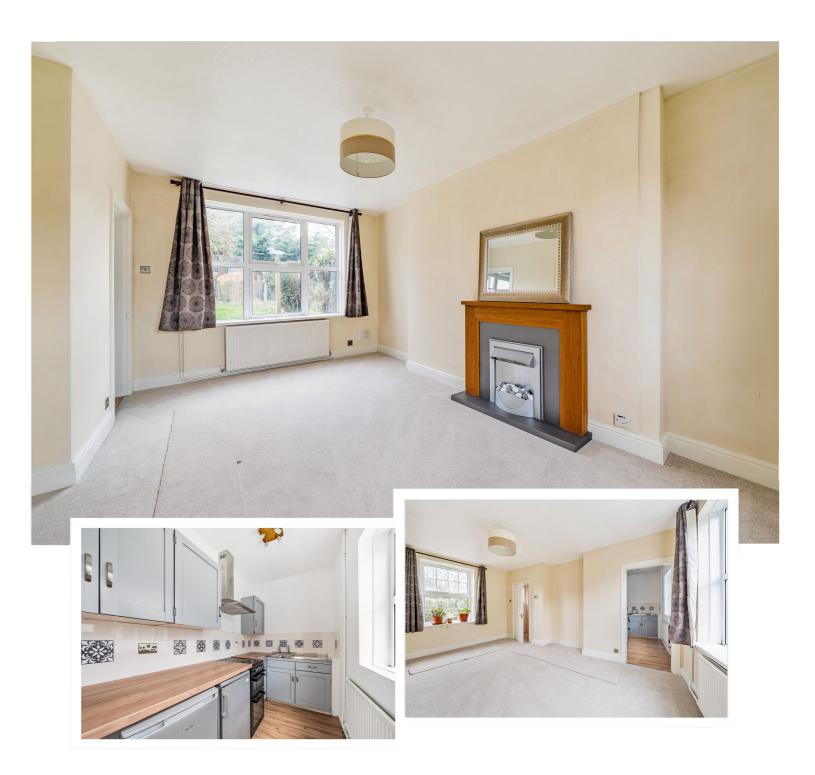

## 18 East Square Shortstown Bedford MK42 0UH

Price £280,000

Three bedroom house south of Bedford...

Entrance hall Bathroom Large lounge/diner Kitchen Three bedrooms Large rear garden Gas heating Double glazing No chain

## The property is available with no onward chain...

Lane and Holmes are pleased to offer for sale this well presented, chain free, terrace home in Shortstown.

With accommodation over two floors there is an entrance hall and a dual aspect lounge/diner, a modern kitchen and a lean to/outhouse to the rear. There is also a ground floor bathroom, with all three bedrooms situated on the first floor.

The property benefits from double glazing and gas fired central heating, freshly laid carpet throughout and a large rear garden which the neighbours have rear access across. The property is available with no onward chain and is within walking distance of plenty of local amenities, including a doctors' surgery, pharmacy, primary school, village shop and a Tesco Metro. There is also a café, fish and chip shop and a Morrisons Local.