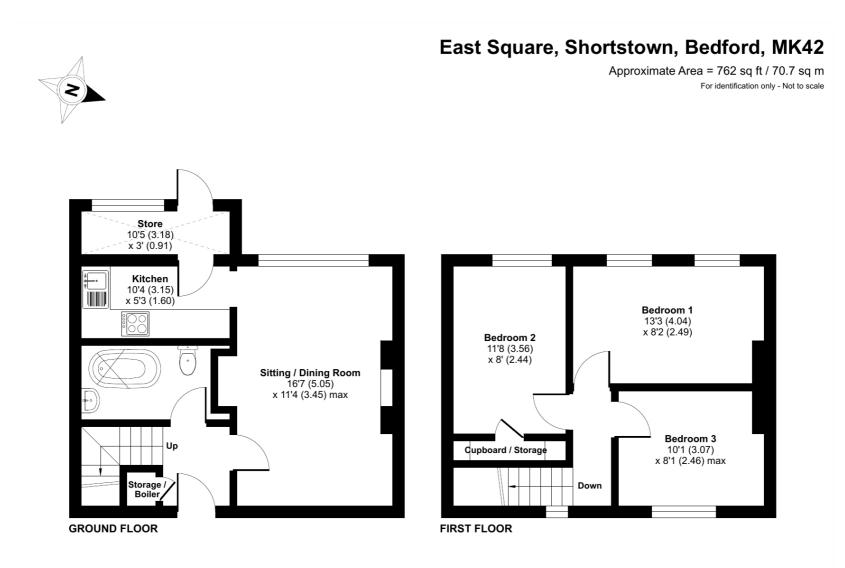

Bedford Railway Station • 3.5 miles Milton Keynes • 19 miles A1 Black Cat Roundabout • 9 miles M1 Junction 13 • 10 miles Luton Airport • 22 miles Stansted Airport • 43 miles London • 57 miles

Floor plan produced in accordance with RICS Property Measurement Standards incorporating International Property Measurement Standards (IPMS2 Residential). ©ntchecom 2023. Produced for Lane & Holmes. REF: 1069415