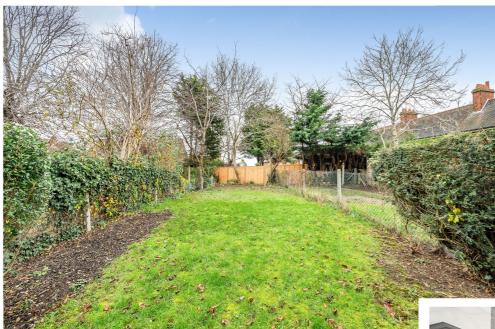

The property benefits from double glazing and gas fired central heating, freshly laid carpet throughout and a large rear garden which the neighbours have rear access across. The property is available with no onward chain and is within walking distance of plenty of local amenities, including a doctors' surgery, pharmacy, primary school, village shop and a Tesco Metro. There is also a café, fish and chip shop and a Morrisons Local.